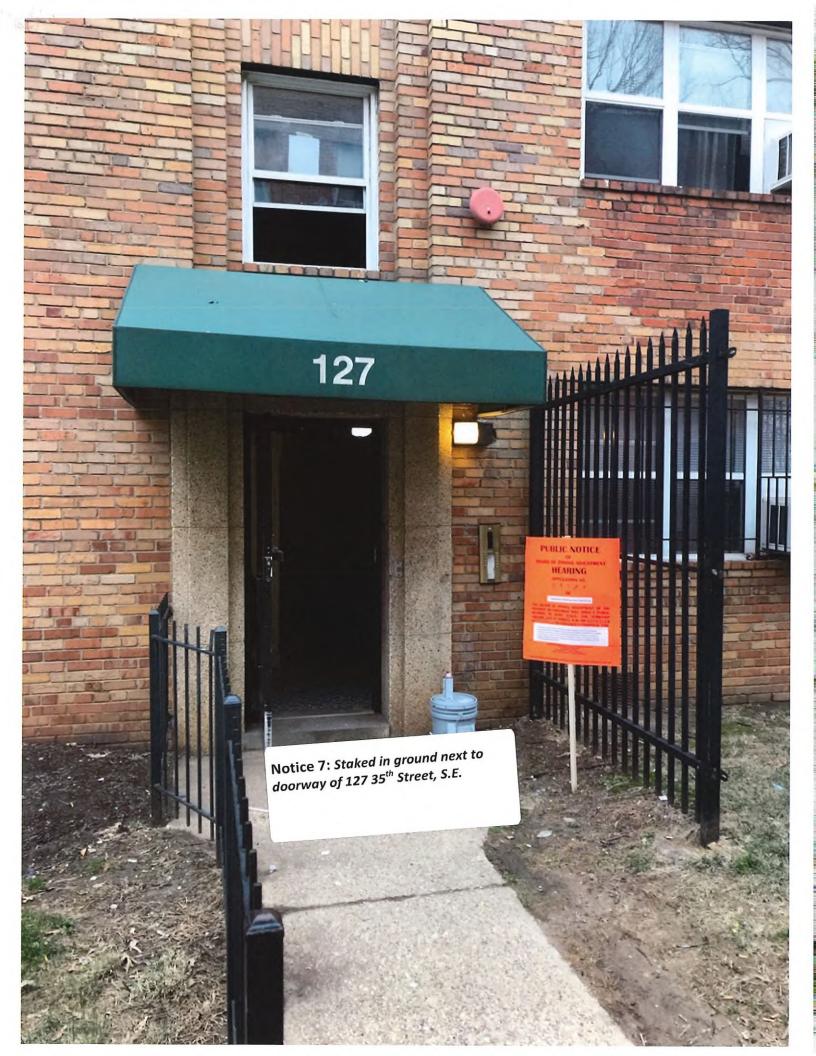

| Photograph No. | Street Frontage                                                          |  |  |  |  |  |
|----------------|--------------------------------------------------------------------------|--|--|--|--|--|
| 1              | Taped to the glass door of 3401 A Street, S.E., Washington, D.C.         |  |  |  |  |  |
| 2              | Staked in ground beside entrance to 3411 A Street, S.E. Washington, D.C. |  |  |  |  |  |
| 3              | Staked in ground next to doorway of 3417 A Street, S.E.                  |  |  |  |  |  |
| 4              | Staked in ground next to doorway of 3425 A Street, S.E.                  |  |  |  |  |  |
| 5              | Staked in ground next to doorway of 111 35th Street, S.E.                |  |  |  |  |  |
| 6              | Staked in ground next to doorway of 119 35th Street, S.E.                |  |  |  |  |  |
| 7              | Staked in ground next to doorway of 127 35th Street, S.E.                |  |  |  |  |  |
| 8              | Staked in ground next to doorway of 3424 B Street, S.E.                  |  |  |  |  |  |
| 9              | Staked in ground next to doorway of 3416 B Street, S.E.                  |  |  |  |  |  |
|                | ** SEE CONTINUATION PAGE **                                              |  |  |  |  |  |