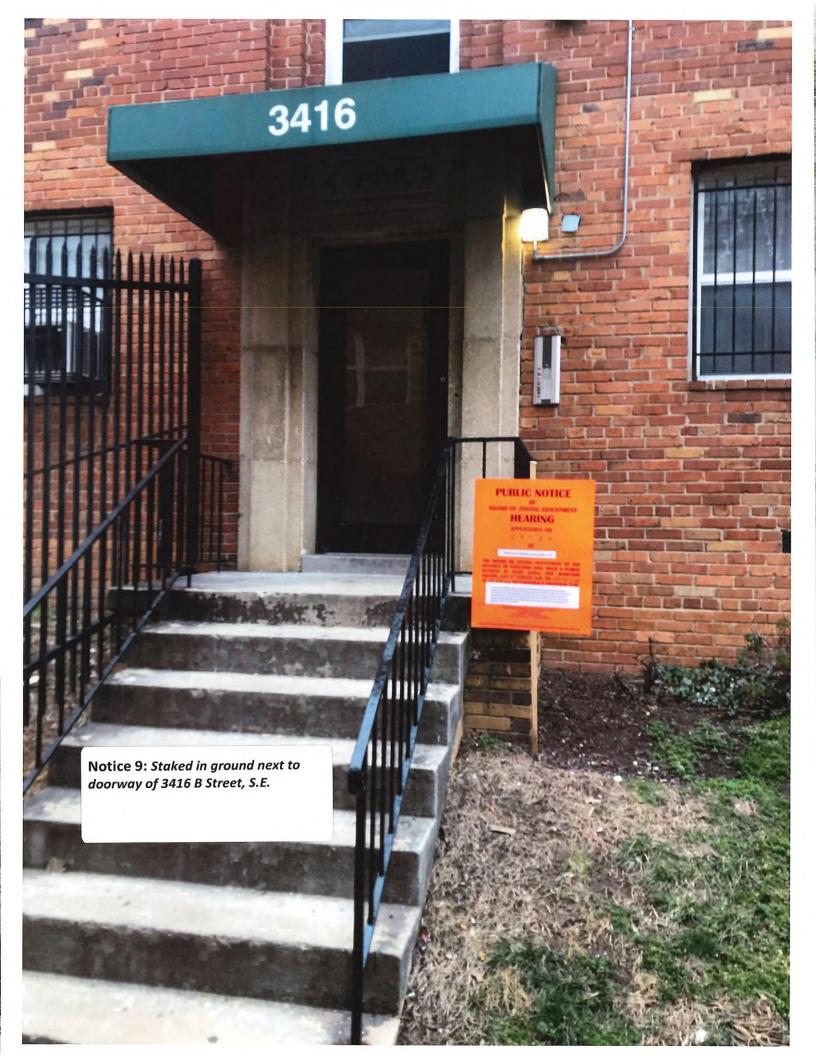

| Photograph No. | Street Frontage                                                          |  |  |  |  |  |
|----------------|--------------------------------------------------------------------------|--|--|--|--|--|
| 1              | Taped to the glass door of 3401 A Street, S.E., Washington, D.C.         |  |  |  |  |  |
| 2              | Staked in ground beside entrance to 3411 A Street, S.E. Washington, D.C. |  |  |  |  |  |
| 3              | Staked in ground next to doorway of 3417 A Street, S.E.                  |  |  |  |  |  |
| 4              | Staked in ground next to doorway of 3425 A Street, S.E.                  |  |  |  |  |  |
| 5              | Staked in ground next to doorway of 111 35th Street, S.E.                |  |  |  |  |  |
| 6              | Staked in ground next to doorway of 119 35th Street, S.E.                |  |  |  |  |  |
| 7              | Staked in ground next to doorway of 127 35th Street, S.E.                |  |  |  |  |  |
| 8              | Staked in ground next to doorway of 3424 B Street, S.E.                  |  |  |  |  |  |
| 9              | Staked in ground next to doorway of 3416 B Street, S.E.                  |  |  |  |  |  |
|                | ** SEE CONTINUATION PAGE **                                              |  |  |  |  |  |