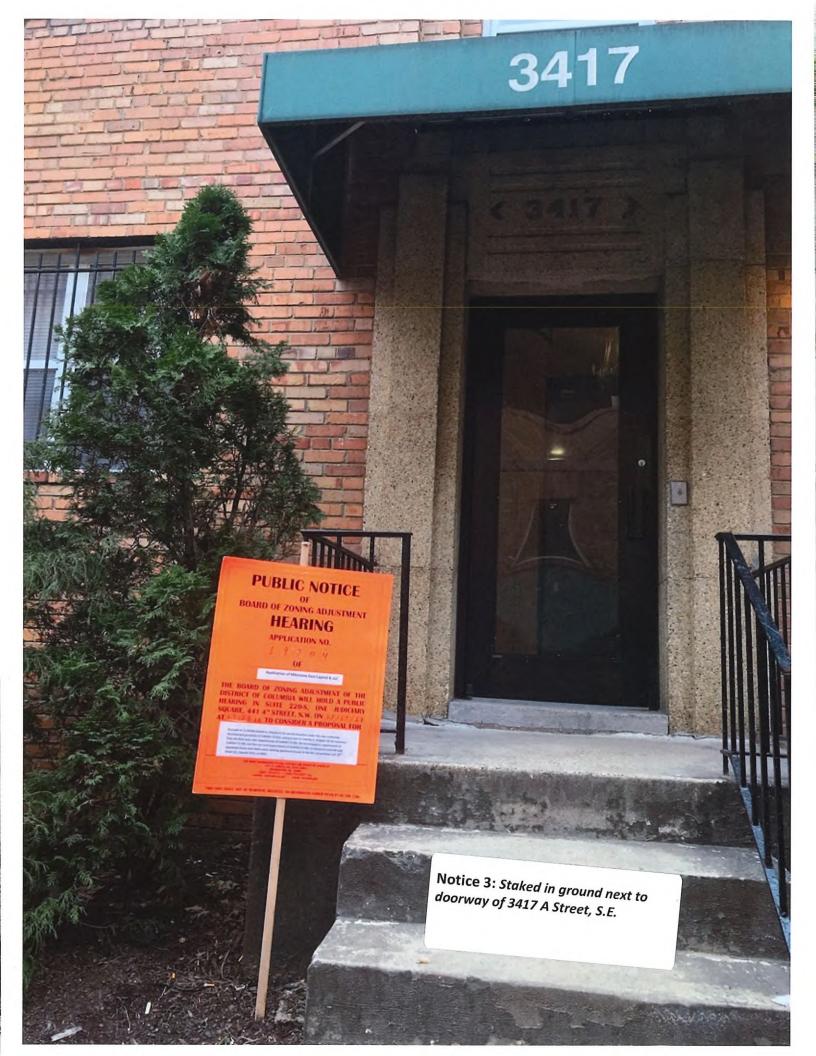

| Photograph No. | Street Frontage                                                          |  |  |  |  |  |
|----------------|--------------------------------------------------------------------------|--|--|--|--|--|
| 1              | Taped to the glass door of 3401 A Street, S.E., Washington, D.C.         |  |  |  |  |  |
| 2              | Staked in ground beside entrance to 3411 A Street, S.E. Washington, D.C. |  |  |  |  |  |
| 3              | Staked in ground next to doorway of 3417 A Street, S.E.                  |  |  |  |  |  |
| 4              | Staked in ground next to doorway of 3425 A Street, S.E.                  |  |  |  |  |  |
| 5              | Staked in ground next to doorway of 111 35th Street, S.E.                |  |  |  |  |  |
| 6              | Staked in ground next to doorway of 119 35th Street, S.E.                |  |  |  |  |  |
| 7              | Staked in ground next to doorway of 127 35th Street, S.E.                |  |  |  |  |  |
| 8              | Staked in ground next to doorway of 3424 B Street, S.E.                  |  |  |  |  |  |
| 9              | Staked in ground next to doorway of 3416 B Street, S.E.                  |  |  |  |  |  |
|                | ** SEE CONTINUATION PAGE **                                              |  |  |  |  |  |