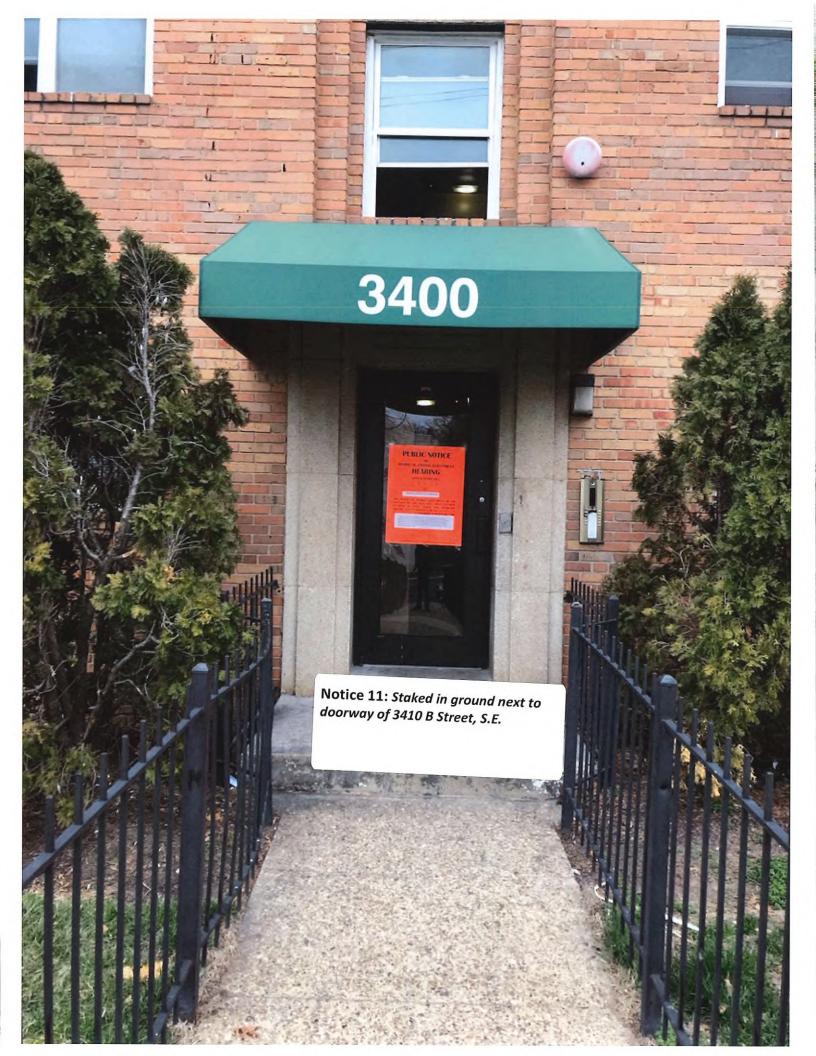

## FORM 145 - AFFIDAVIT OF POSTING

Photograph No.

Street Frontage

- 10. Staked in ground next to doorway of 341B B Street, S.E.
- 11. Staked in ground next to doorway of 3400 B Street, S.E.
- 12. Staked in ground next to doorway of 126 34th Street, S.E.
- 13. Staked in ground next to doorway of 118 34th Street, S.E.
- 14. Staked in ground next to doorway of 110 34th Street, S.E.
- 15. Staked in ground between of 3417 A Street, S.E. and 3411 A Street, S.E.
- 16. Staked in ground in front of 119 35th Street, S.E.
- 17. Staked in ground between of 3416 B Street, S.E. and 3410 B Street, S.E.
- 18. Staked in ground in front of 118 34th Street, S.E.