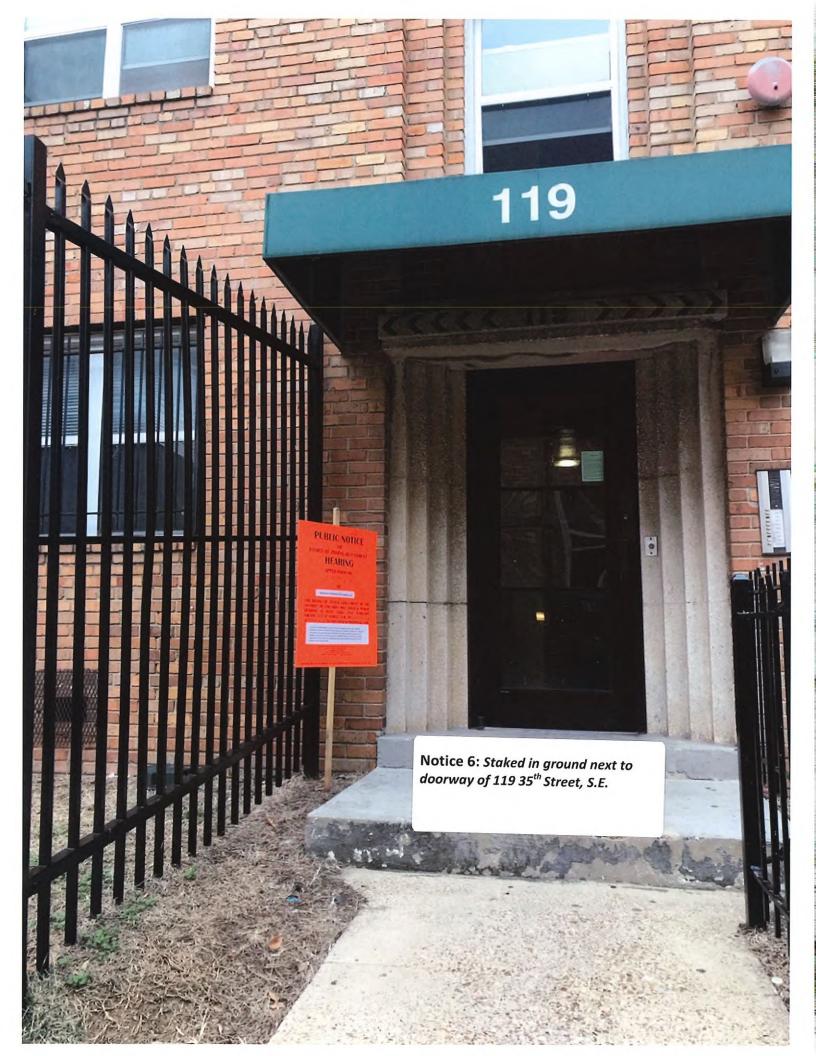

| Photograph No. | Street Frontage                                                          |  |  |  |  |  |
|----------------|--------------------------------------------------------------------------|--|--|--|--|--|
| 1              | Taped to the glass door of 3401 A Street, S.E., Washington, D.C.         |  |  |  |  |  |
| 2              | Staked in ground beside entrance to 3411 A Street, S.E. Washington, D.C. |  |  |  |  |  |
| 3              | Staked in ground next to doorway of 3417 A Street, S.E.                  |  |  |  |  |  |
| 4              | Staked in ground next to doorway of 3425 A Street, S.E.                  |  |  |  |  |  |
| 5              | Staked in ground next to doorway of 111 35th Street, S.E.                |  |  |  |  |  |
| 6              | Staked in ground next to doorway of 119 35th Street, S.E.                |  |  |  |  |  |
| 7              | Staked in ground next to doorway of 127 35th Street, S.E.                |  |  |  |  |  |
| 8              | Staked in ground next to doorway of 3424 B Street, S.E.                  |  |  |  |  |  |
| 9              | Staked in ground next to doorway of 3416 B Street, S.E.                  |  |  |  |  |  |
|                | ** SEE CONTINUATION PAGE **                                              |  |  |  |  |  |