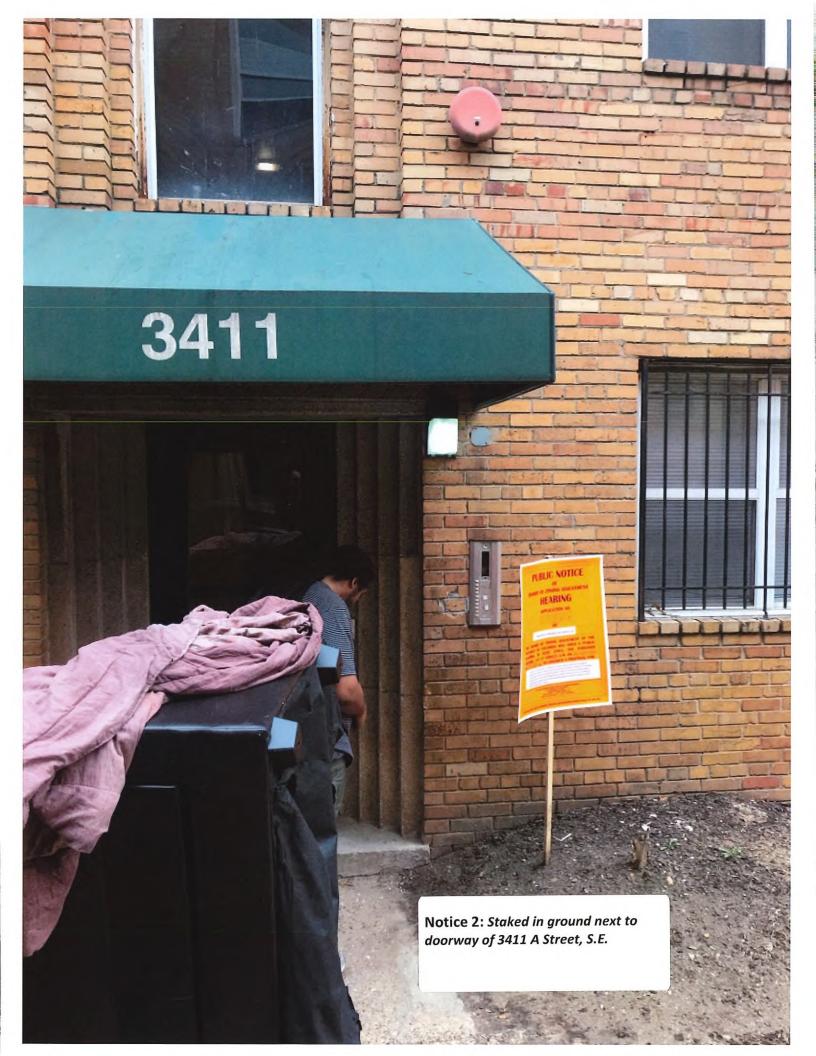

| Photograph No. | Street Frontage                                                          |  |  |  |  |  |
|----------------|--------------------------------------------------------------------------|--|--|--|--|--|
| 1              | Taped to the glass door of 3401 A Street, S.E., Washington, D.C.         |  |  |  |  |  |
| 2              | Staked in ground beside entrance to 3411 A Street, S.E. Washington, D.C. |  |  |  |  |  |
| 3              | Staked in ground next to doorway of 3417 A Street, S.E.                  |  |  |  |  |  |
| 4              | Staked in ground next to doorway of 3425 A Street, S.E.                  |  |  |  |  |  |
| 5              | Staked in ground next to doorway of 111 35th Street, S.E.                |  |  |  |  |  |
| 6              | Staked in ground next to doorway of 119 35th Street, S.E.                |  |  |  |  |  |
| 7              | Staked in ground next to doorway of 127 35th Street, S.E.                |  |  |  |  |  |
| 8              | Staked in ground next to doorway of 3424 B Street, S.E.                  |  |  |  |  |  |
| 9              | Staked in ground next to doorway of 3416 B Street, S.E.                  |  |  |  |  |  |
|                | ** SEE CONTINUATION PAGE **                                              |  |  |  |  |  |