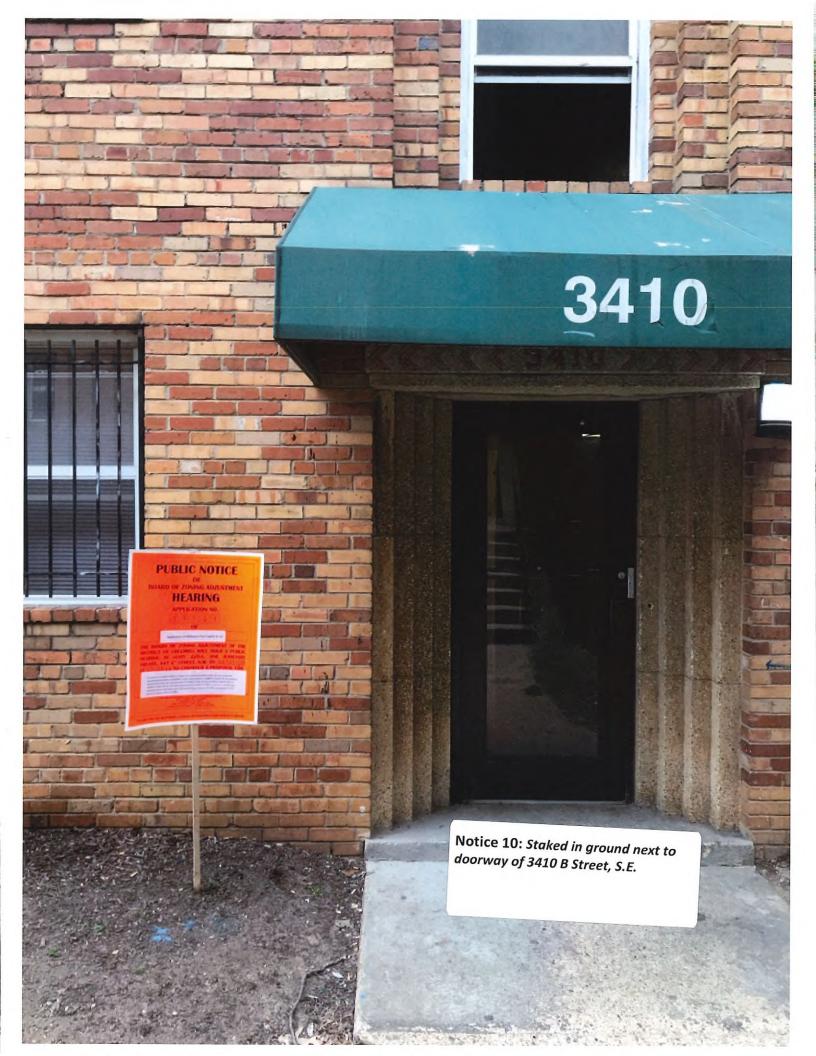

## FORM 145 - AFFIDAVIT OF POSTING

Photograph No.

Street Frontage

- 10. Staked in ground next to doorway of 341B B Street, S.E.
- 11. Staked in ground next to doorway of 3400 B Street, S.E.
- 12. Staked in ground next to doorway of 126 34th Street, S.E.
- 13. Staked in ground next to doorway of 118 34th Street, S.E.
- 14. Staked in ground next to doorway of 110 34th Street, S.E.
- 15. Staked in ground between of 3417 A Street, S.E. and 3411 A Street, S.E.
- 16. Staked in ground in front of 119 35th Street, S.E.
- 17. Staked in ground between of 3416 B Street, S.E. and 3410 B Street, S.E.
- 18. Staked in ground in front of 118 34th Street, S.E.