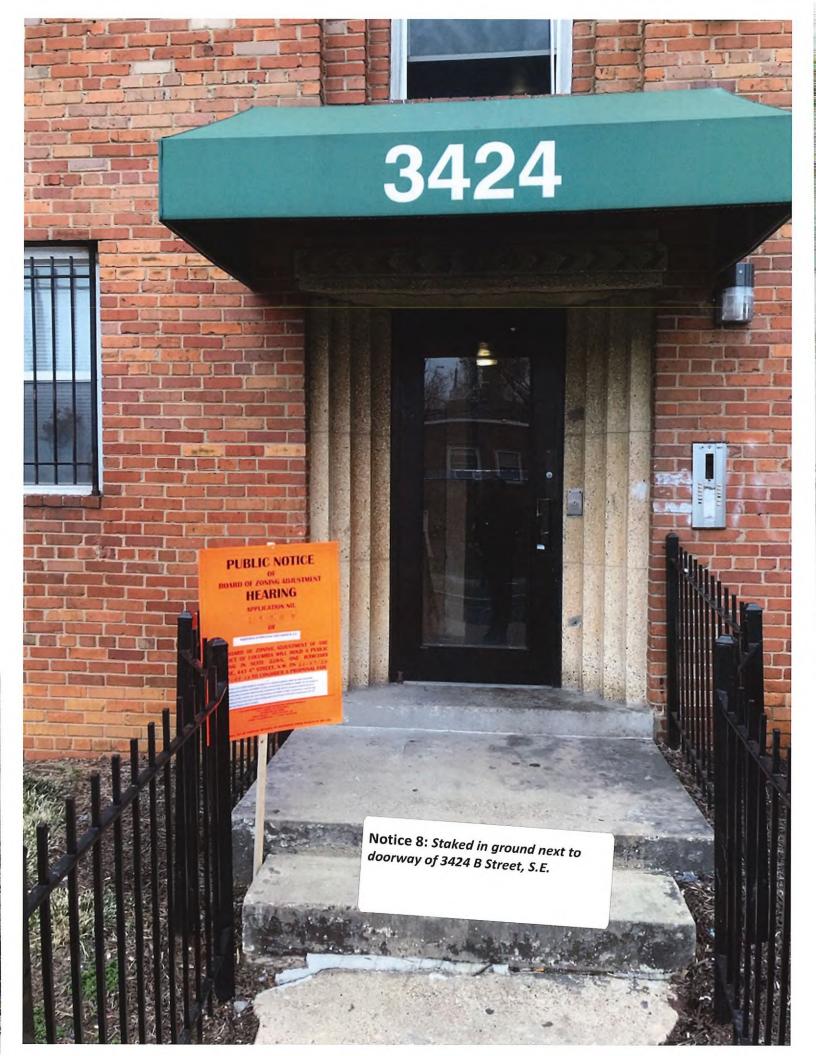

| Photograph No. | Street Frontage                                                          |  |  |  |  |  |
|----------------|--------------------------------------------------------------------------|--|--|--|--|--|
| 1              | Taped to the glass door of 3401 A Street, S.E., Washington, D.C.         |  |  |  |  |  |
| 2              | Staked in ground beside entrance to 3411 A Street, S.E. Washington, D.C. |  |  |  |  |  |
| 3              | Staked in ground next to doorway of 3417 A Street, S.E.                  |  |  |  |  |  |
| 4              | Staked in ground next to doorway of 3425 A Street, S.E.                  |  |  |  |  |  |
| 5              | Staked in ground next to doorway of 111 35th Street, S.E.                |  |  |  |  |  |
| 6              | Staked in ground next to doorway of 119 35th Street, S.E.                |  |  |  |  |  |
| 7              | Staked in ground next to doorway of 127 35th Street, S.E.                |  |  |  |  |  |
| 8              | Staked in ground next to doorway of 3424 B Street, S.E.                  |  |  |  |  |  |
| 9              | Staked in ground next to doorway of 3416 B Street, S.E.                  |  |  |  |  |  |
|                | ** SEE CONTINUATION PAGE **                                              |  |  |  |  |  |