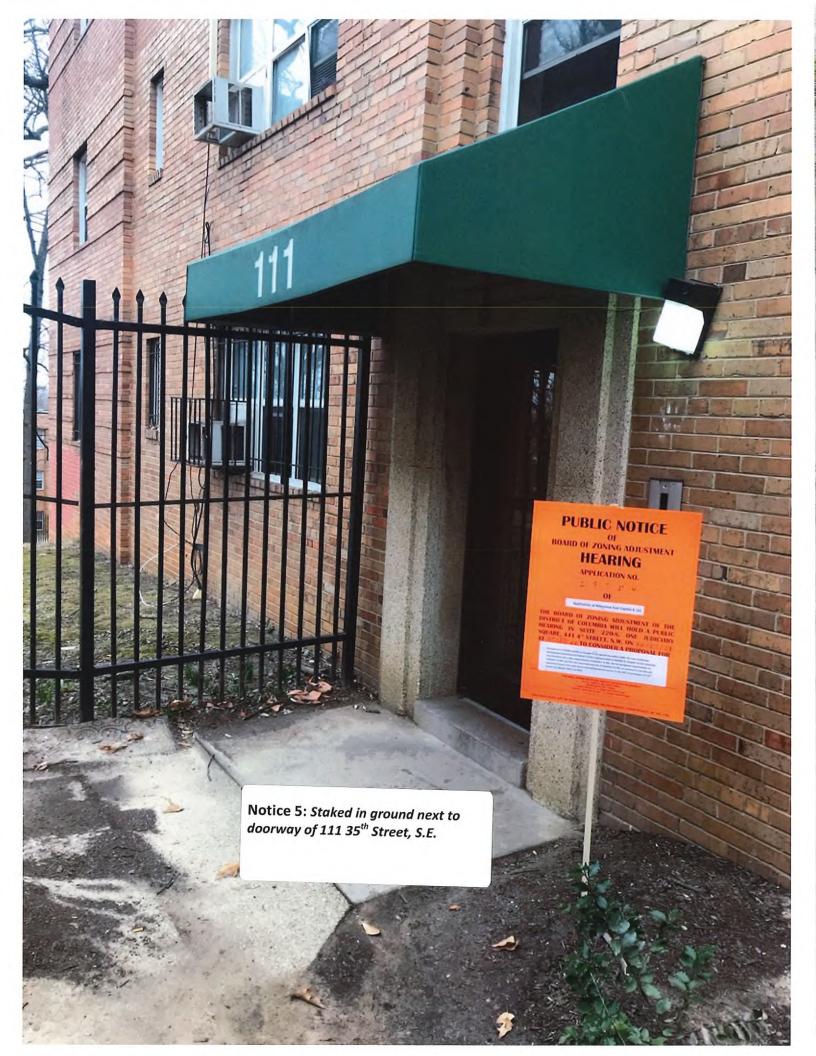

| Photograph No. | Street Frontage                                                          |  |  |  |  |  |
|----------------|--------------------------------------------------------------------------|--|--|--|--|--|
| 1              | Taped to the glass door of 3401 A Street, S.E., Washington, D.C.         |  |  |  |  |  |
| 2              | Staked in ground beside entrance to 3411 A Street, S.E. Washington, D.C. |  |  |  |  |  |
| 3              | Staked in ground next to doorway of 3417 A Street, S.E.                  |  |  |  |  |  |
| 4              | Staked in ground next to doorway of 3425 A Street, S.E.                  |  |  |  |  |  |
| 5              | Staked in ground next to doorway of 111 35th Street, S.E.                |  |  |  |  |  |
| 6              | Staked in ground next to doorway of 119 35th Street, S.E.                |  |  |  |  |  |
| 7              | Staked in ground next to doorway of 127 35th Street, S.E.                |  |  |  |  |  |
| 8              | Staked in ground next to doorway of 3424 B Street, S.E.                  |  |  |  |  |  |
| 9              | Staked in ground next to doorway of 3416 B Street, S.E.                  |  |  |  |  |  |
|                | ** SEE CONTINUATION PAGE **                                              |  |  |  |  |  |