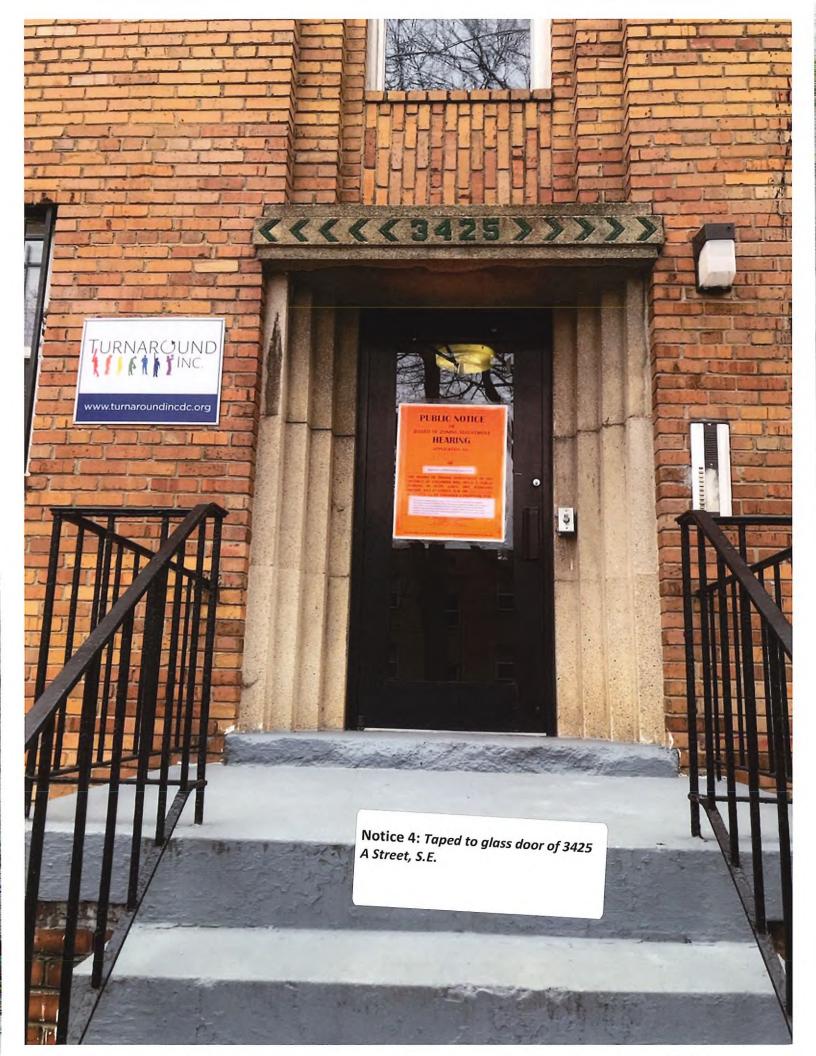

| Photograph No. | Street Frontage                                                          |  |  |  |  |  |
|----------------|--------------------------------------------------------------------------|--|--|--|--|--|
| 1              | Taped to the glass door of 3401 A Street, S.E., Washington, D.C.         |  |  |  |  |  |
| 2              | Staked in ground beside entrance to 3411 A Street, S.E. Washington, D.C. |  |  |  |  |  |
| 3              | Staked in ground next to doorway of 3417 A Street, S.E.                  |  |  |  |  |  |
| 4              | Staked in ground next to doorway of 3425 A Street, S.E.                  |  |  |  |  |  |
| 5              | Staked in ground next to doorway of 111 35th Street, S.E.                |  |  |  |  |  |
| 6              | Staked in ground next to doorway of 119 35th Street, S.E.                |  |  |  |  |  |
| 7              | Staked in ground next to doorway of 127 35th Street, S.E.                |  |  |  |  |  |
| 8              | Staked in ground next to doorway of 3424 B Street, S.E.                  |  |  |  |  |  |
| 9              | Staked in ground next to doorway of 3416 B Street, S.E.                  |  |  |  |  |  |
|                | ** SEE CONTINUATION PAGE **                                              |  |  |  |  |  |