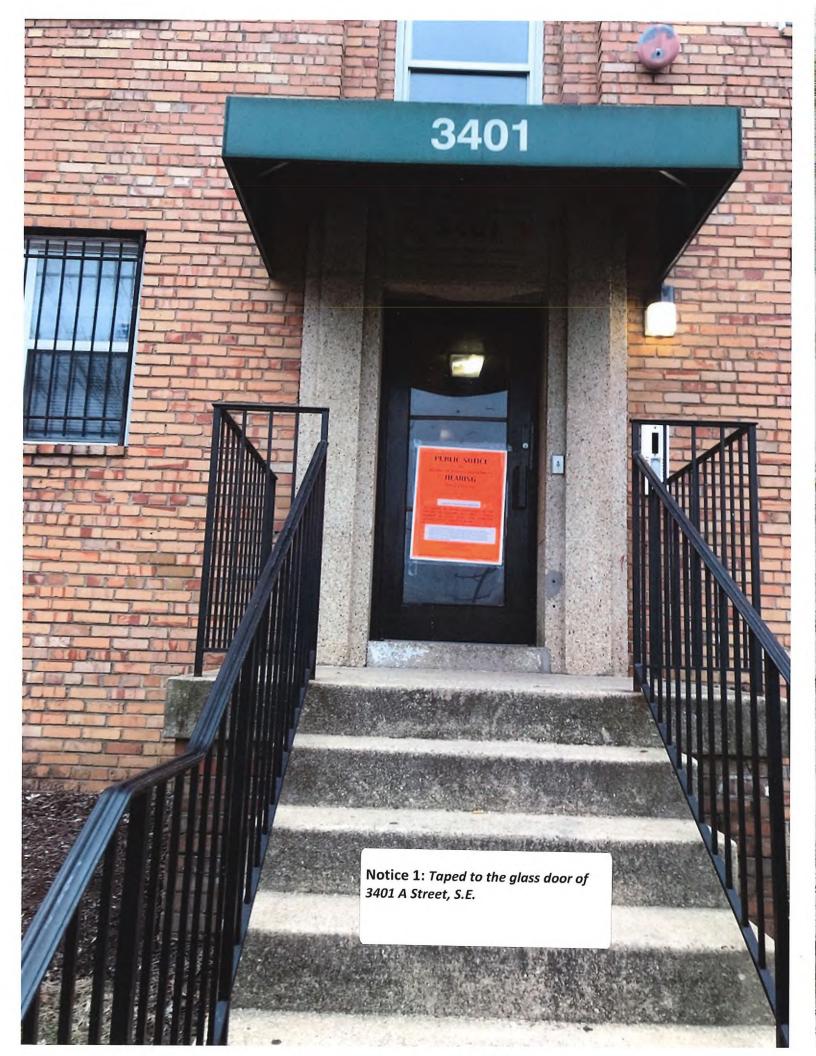

| Photograph No. | Street Frontage                                                          |  |  |  |  |  |
|----------------|--------------------------------------------------------------------------|--|--|--|--|--|
| 1              | Taped to the glass door of 3401 A Street, S.E., Washington, D.C.         |  |  |  |  |  |
| 2              | Staked in ground beside entrance to 3411 A Street, S.E. Washington, D.C. |  |  |  |  |  |
| 3              | Staked in ground next to doorway of 3417 A Street, S.E.                  |  |  |  |  |  |
| 4              | Staked in ground next to doorway of 3425 A Street, S.E.                  |  |  |  |  |  |
| 5              | Staked in ground next to doorway of 111 35th Street, S.E.                |  |  |  |  |  |
| 6              | Staked in ground next to doorway of 119 35th Street, S.E.                |  |  |  |  |  |
| 7              | Staked in ground next to doorway of 127 35th Street, S.E.                |  |  |  |  |  |
| 8              | Staked in ground next to doorway of 3424 B Street, S.E.                  |  |  |  |  |  |
| 9              | Staked in ground next to doorway of 3416 B Street, S.E.                  |  |  |  |  |  |
|                | ** SEE CONTINUATION PAGE **                                              |  |  |  |  |  |